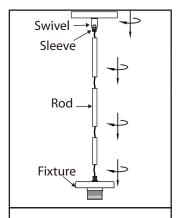

### **INSTALLATION:**

1 o Install the length of rod that is required by threading wire through the rod and screwing it to the fixture. Install swivel to the rod, ensuring that the sleeve is at the swivel.