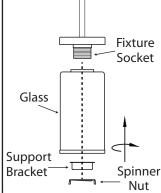

6. Position fixture over studs on mounting bracket assembly. Secure fixture in place with star washer(s) and cap nut(s).

Remove spinner nut and support bracket from socket. Position glass on lamp and secure with spinner nut and support bracket.