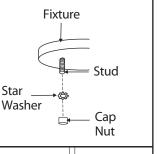

6. Position fixture over studs on mounting bracket assembly. Secure fixture in place with star washer(s) and cap nut(s).

Remove spinner nut and support bracket from socket. Position glass on lamp and secure with spinner nut and support bracket.