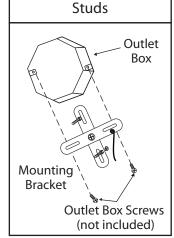

3. Mount the mounting bracket to outlet box using outlet box screws (not included). Make sure the studs on the mounting bracket are facing out from the outlet box.

Connect the ground wires (bare copper or green) from your fixture to the ground wires (bare copper or green) or ground screw in the electrical outlet box.