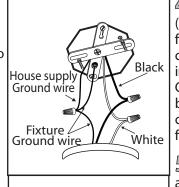

3. Mount the mounting bracket to outlet box using outlet box screws (not included). Make sure the studs on the mounting bracket are facing out from the outlet box.

Connect the ground wires (bare copper or green) from your fixture to the ground wires (bare copper or green) or ground screw in the electrical outlet box.

Connect black wire from fixture to black wire in outlet box and connect the white wire from fixture to white wire in outlet box.

5. Once connections of wires are completed, carefully tuck wires and wire nuts into the outlet box making sure no bare wire (on the black and white) is visible at the wire nuts.